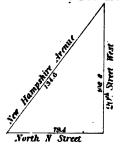

|   |   |  |
|   |   |   |   |  |
| , |   |   |   |  |
|   |   | • |   |  |
|   |   |   | • |  |
| • |   |   |   |  |
| • |   |   |   |  |





|   |   |   | - |   |
|---|---|---|---|---|
|   |   |   |   |   |
|   |   |   |   |   |
|   |   |   |   |   |
|   |   |   |   |   |
|   |   |   |   |   |
|   |   |   |   |   |
|   | • | · |   |   |
|   |   |   |   |   |
| • |   |   |   |   |
|   |   |   |   |   |
|   |   |   |   |   |
| • |   |   |   |   |
|   |   |   |   |   |
|   |   |   | , |   |
|   |   |   |   | , |
|   |   | , |   |   |
|   |   |   |   |   |
|   |   |   |   |   |
|   |   |   |   |   |
|   |   |   |   |   |
|   |   |   |   |   |









### SQUARE N'80



### SQUARE Nº83



### SQUARE Nº84



# SQUARENº85



### SQUARE Nº88





· · • • .







• 







# SQUARK N.OF N.99



# SQUARE Nº101





# 8 9 11 Street West

# SQUARE Nº100



| ĺ     | 80.9   |    | 60.9 | 11.6 | 71.6 | 71.6 | 71.6 |        |
|-------|--------|----|------|------|------|------|------|--------|
| 11636 |        | 7  | . 8  | 9    | ş 10 | 11   | 12   | 128.8% |
|       | 138 82 | 6  | 5    | 4    | \$ 3 | 2    | 1    | 128.8% |
|       | 71     | .6 | 71.6 | 60.9 | 60.9 | 71.6 | TLB  |        |





# SQUARE Nº105



# SQUARE Nº107



# SQUARE Nº110



# SQUARE S.OF Nº104









|   | , |   |   |   |   |
|---|---|---|---|---|---|
|   | • | • |   |   |   |
|   |   |   |   |   |   |
|   |   | , |   |   |   |
| • |   |   |   |   |   |
|   |   |   |   |   |   |
|   |   |   |   |   |   |
|   |   |   |   |   |   |
|   | ` | , |   | • |   |
|   | • | , |   |   |   |
| , |   |   |   |   |